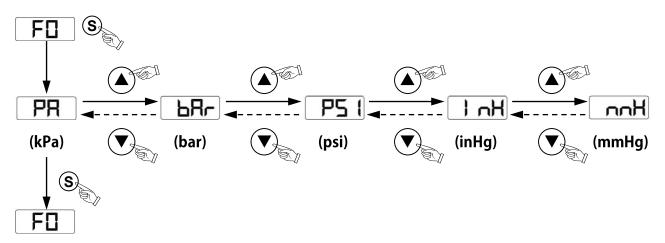

# **Vacuum Unit Setting Mode**

Press "(S)" setting button for 3 seconds - to enter the main set menu