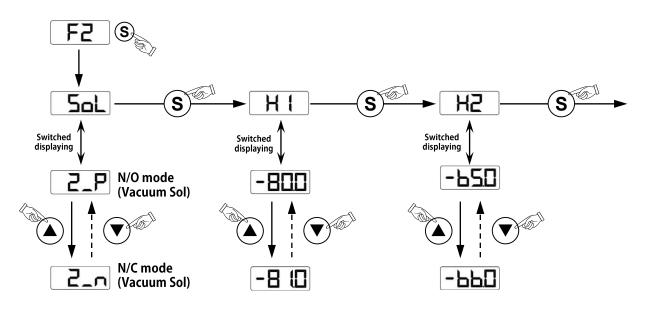

# **Setting the Air saving(Vacuum solenoid valve)**

Press " (S) " setting button for 3 seconds - to enter the main set menu

# h 1(Vacuum lower limit) displayed

- \* Not available to set this value lower than h1 value.
- Sol  $\rightarrow$  N/O, N/C type selection for vacuum solenoid valve
- H 1 → Set vacuum level (upper limit) for vacuum solenoid valve Off (=Air-saving ON)
- H 2 → Set vacuum level (lower limit) for vacuum solenoid valve ON (=Air-saving OFF)
- H 3  $\rightarrow$  Function of preventing the H2 value from being set below the lower limit value of h1.