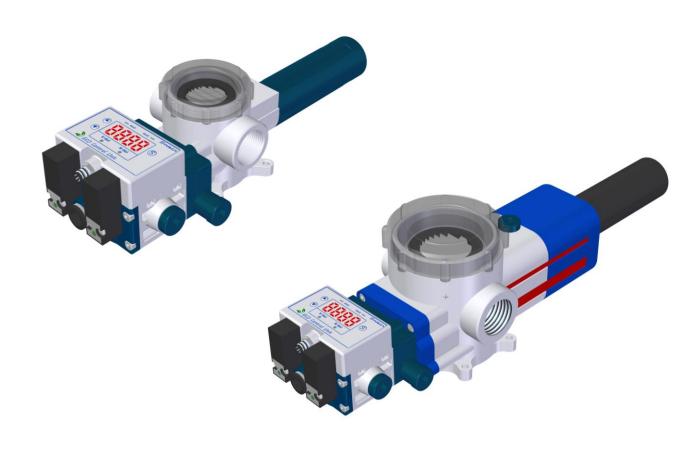

# **ECO Turtle Pump**

# Features and Strengths

- Integral structure: AS-kit + Digital Vacuum switch + 2 Control valves.
- Built-in air saving function, blocking air consumption when vacuum is reached.
- Installed with Turtle pumps (optimized for Turtle series)
- Easy and convenient wiring with M8X6PIN connector and wiring cable.