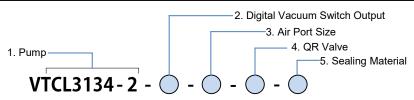

#### **Build an Ordering No.**

| 1. Pump                            | Description                                                       | Ordering No. | ETC |
|------------------------------------|-------------------------------------------------------------------|--------------|-----|
|                                    | Turtle Pump, VC303 1EA installed, Vacuum Filter, 2 Fold Silencer  | VTC3031-2    |     |
|                                    | Turtle Pump, VC302 1EA installed, Vacuum Filter                   | VTC3021-2    |     |
|                                    | Turtle Pump, VC303 2EA installed, Vacuum Filter, 2 Fold Silencer  | VTC3032-2    |     |
|                                    | Turtle Pump, VC302 2EA installed, Vacuum Filter                   | VTC3022-2    |     |
|                                    | Turtle Pump, VCL303 1EA installed, Vacuum Filter, 2 Fold Silencer | VTCL3031-2   |     |
|                                    | Turtle Pump, VCL302 1EA installed, Vacuum Filter                  | VTCL3021-2   |     |
|                                    | Turtle Pump, VCL303 2EA installed, Vacuum Filter, 2 Fold Silencer | VTCL3032-2   |     |
|                                    | Turtle Pump, VCL302 2EA installed, Vacuum Filter                  | VTCL3022-2   |     |
|                                    | Turtle Pump, VC303 1EA installed, Vacuum Filter, Plug             | VTC3031P-2   |     |
|                                    | Turtle Pump, VC303 2EA installed, Vacuum Filter, Plug             | VTC3032P-2   |     |
|                                    | Turtle Pump, VCL303 1EA installed, Vacuum Filter, Plug            | VTCL3031P-2  |     |
|                                    | Turtle Pump, VCL303 2EA installed, Vacuum Filter, Plug            | VTCL3032P-2  |     |
|                                    | Turtle Pump, VC303 4EA installed, Vacuum Filter, Silencer         | VTC3134-2    |     |
|                                    | Turtle Pump, VC303 3EA installed, Vacuum Filter, Silencer         | VTC3133-2    |     |
|                                    | Turtle Pump, VC303 2EA installed, Vacuum Filter, Silencer         | VTC3132-2    |     |
|                                    | Turtle Pump, VC302 4EA installed, Vacuum Filter, Silencer         | VTC3124-2    |     |
|                                    | Turtle Pump, VC302 3EA installed, Vacuum Filter, Silencer         | VTC3123-2    |     |
|                                    | Turtle Pump, VC302 2EA installed, Vacuum Filter, Silencer         | VTC3122-2    |     |
|                                    | Turtle Pump, VCL303 4EA installed, Vacuum Filter, Silencer        | VTCL3134-2   |     |
|                                    | Turtle Pump, VCL303 3EA installed, Vacuum Filter, Silencer        | VTCL3133-2   |     |
|                                    | Turtle Pump, VCL303 2EA installed, Vacuum Filter, Silencer        | VTCL3132-2   |     |
|                                    | Turtle Pump, VCL302 4EA installed, Vacuum Filter, Silencer        | VTCL3124-2   |     |
|                                    | Turtle Pump, VCL302 3EA installed, Vacuum Filter, Silencer        | VTCL3123-2   |     |
|                                    | Turtle Pump, VCL302 2EA installed, Vacuum Filter, Silencer        | VTCL3122-2   |     |
| 2. Digital Vacuum Switch Output    | Description                                                       | Ordering No. | ETC |
|                                    | ECO-Control Pump, NPN Type                                        | EC           |     |
|                                    | ECO-Control Pump, PNP Type                                        | ECP          |     |
| 3. Air Port Size                   | Description                                                       | Ordering No. | ETC |
|                                    | G1/4" Port                                                        | 14           |     |
|                                    | Ø10 one-touch hose fitting type                                   | 10           |     |
| Specifications subject to change w | ithout notice.                                                    |              |     |

# **Build an Ordering No.**

| 4. QR Valve         | Description | Ordering No. | ETC |
|---------------------|-------------|--------------|-----|
|                     | No QR Valve | Blank        |     |
|                     | QR Valve    | Q            |     |
|                     |             |              |     |
| 5. Sealing Material | Description | Ordering No. | ETC |
|                     | NRD         | Blank        |     |

# NBR Blank VITON V EPDM E