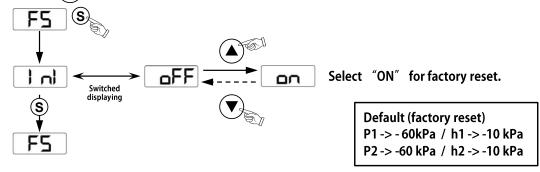

# **Factory Reset Mode**

Press "(S)" setting button for 3 seconds - to enter the main set menu

#### **Zero Point Setting**

Press the  $\bigcirc$  +  $\bigcirc$  button at the same time until the "0" is shown