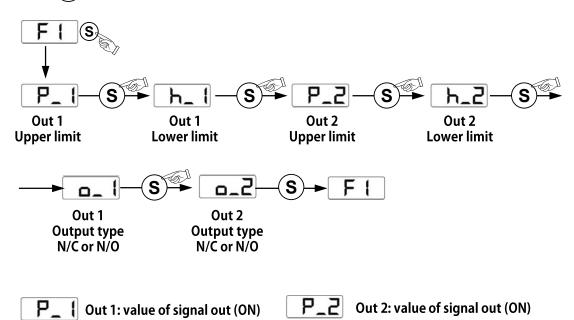

#### **OUT1/OUT1 Setting Mode**

Press " (S) " setting button for 3 seconds - to enter the main set menu

Specifications subject to change without notice.

Out 2:value of signal stop (OFF)

Out 1: value of signal stop (OFF)