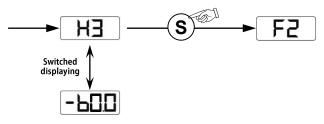

# h 1(Vacuum lower limit) displayed

- \* Not available to set this value lower than h1 value.
- Sol  $\rightarrow$  N/O, N/C type selection for vacuum solenoid valve
- H 1 → Set vacuum level (upper limit) for vacuum solenoid valve Off (=Air-saving ON)
- H 2 → Set vacuum level (lower limit) for vacuum solenoid valve ON (=Air-saving OFF)
- H 3  $\rightarrow$  Function of preventing the H2 value from being set below the lower limit value of h1.