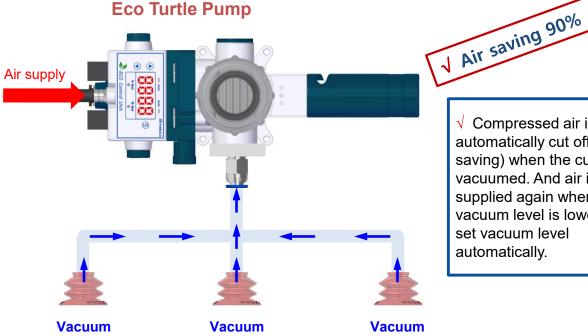

### **Air Saving System**

• By air saving function of Eco Turtle Pump, the air supply valve ON/OFF will be automatically operated within the range of the set value.

# **Standard Turtle Pump**

√ Compressed Air (energy) is continuously consumed even the cups are vacuumed.

√ Compressed air is automatically cut off (energy saving) when the cups are vacuumed. And air is supplied again when vacuum level is lower than a set vacuum level automatically.

# **Eco Turtle Pump**

√ When vacuum is release, air is supplied through air port of the Eco Turtle Pump, it released without release control valve and QR-valve also can be operated.

Vacuum release