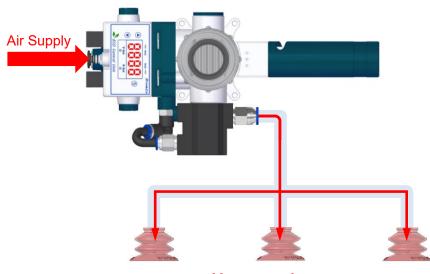

# **Eco Turtle Pump**

√ When vacuum is release, air is supplied through air port of the Eco Turtle Pump, it released without release control valve and QR-valve also can be operated.

Vacuum release