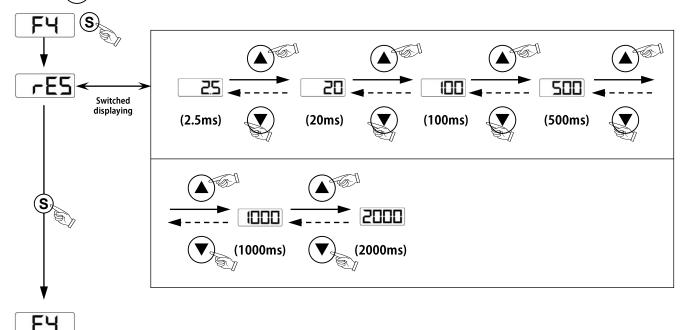

# **Response Time Setting Mode**

Press "(S)" setting button for 3 seconds - to enter the main set menu