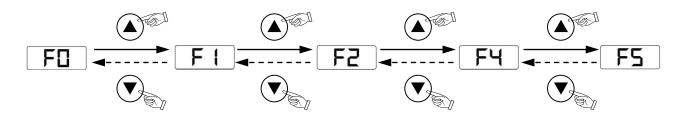

#### **Function select mode**

Press " (S) " setting button for 3 seconds - to enter the main set menu

- F 0 → Unit setting
- F 1 → OUT1/OUT2 mode setting
- F 2 → Air Saving (Vacuum sol.) sitting
- F 4 → Response time setting
- F 5 → Reset the setting (factory reset)