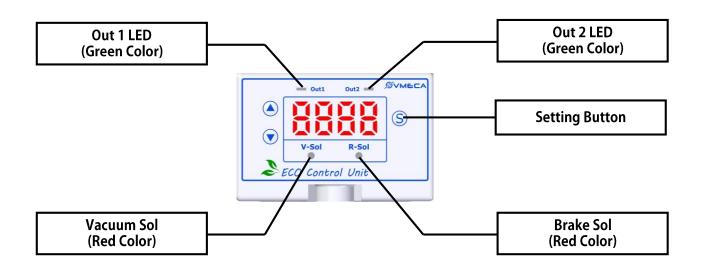

#### **Eco Turtle Pump Setting**

#### **Function select mode**

Press " (S) " setting button for 3 seconds - to enter the main set menu

- F 0 → Unit setting
- F 1 → OUT1/OUT2 mode setting
- F 2 → Air Saving (Vacuum sol.) sitting
- F 4 → Response time setting
- F 5 → Reset the setting (factory reset)