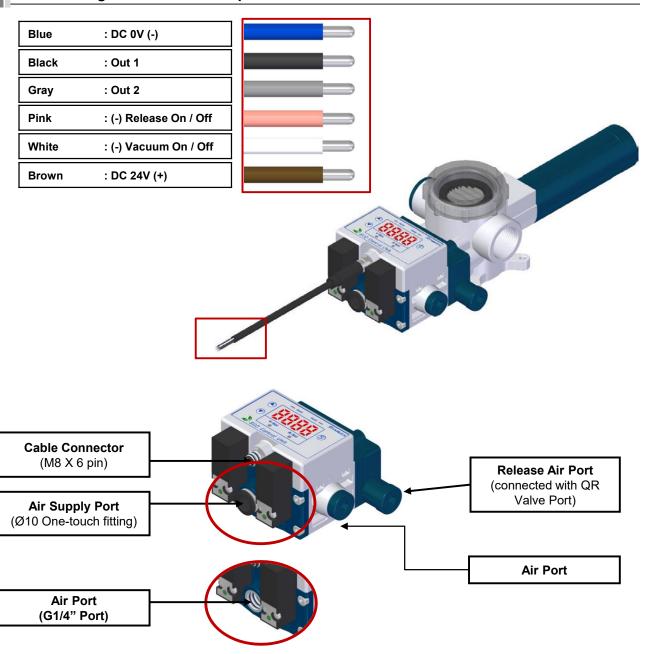

#### **Cable wiring of Eco Turtle Pump**

# Features and Strengths

- Integral structure: AS-kit + Digital Vacuum switch + 2 Control valves.
- Built-in air saving function, blocking air consumption when vacuum is reached.
- Installed with Turtle pumps (optimized for Turtle series)
- Easy and convenient wiring with M8X6PIN connector and wiring cable.