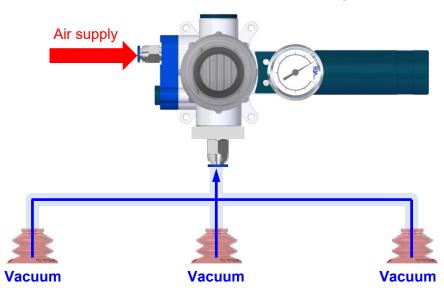

# **Standard Turtle Pump**

√ When vacuum is released, release air is passing through the release control valve with QR-valve to release vacuum.