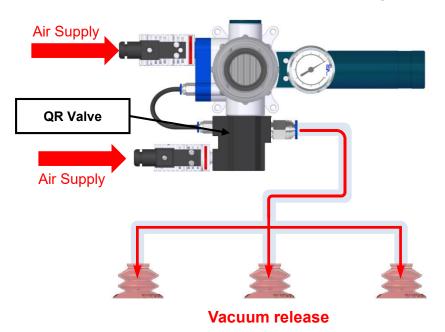

#### With QR Valve Module

# **Standard Turtle Pump**

√ When vacuum is released, release air is passing through the release control valve with QR-valve to release vacuum.