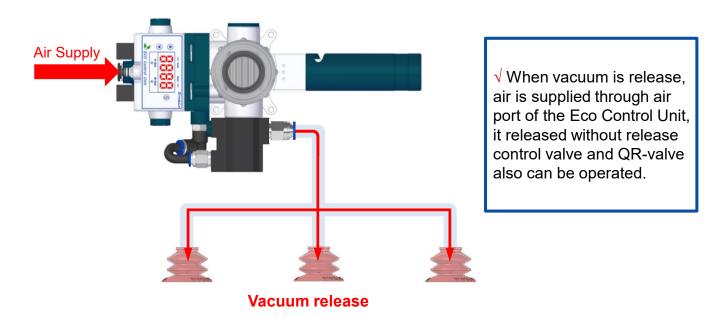

ol Unit



#### **Features and Strengths**

- Integral structure: AS-kit + Digital Vacuum switch + 2 Control valves.
- Built-in air saving function, blocking air consumption when vacuum is reached.
- Installed with Turtle pumps (optimized for Turtle series)
- Easy and convenient wiring with M8X6PIN connector and wiring cable.

## Cable wiring of Eco-Control Unit





SECO Control Unit



## **Air Saving System**

• By air saving function of Eco-Control Unit, the air supply valve ON/OFF will be automatically operated within the range of the set value.







ECO Control Unit



#### With QR Valve Module

## **Standard Turtle Pump**



✓ When vacuum is released, release air is passing through the release control valve with QR-valve to release vacuum.

## **Eco Control Unit on Turtle Pump**











## **Eco Control Unit Setting**











aitec.nl

## Build an Ordering No.

| 1. Pump<br><b>VTCL3134</b> -    | 2. Digital Vacuum Switch Output<br>3. Air Port Size<br>4. QR Valve<br>5. Sealing Material<br>2 |              |     |
|---------------------------------|------------------------------------------------------------------------------------------------|--------------|-----|
| 1. Pump                         | Description                                                                                    | Ordering No. | ETC |
|                                 | Turtle Pump, VC303 1EA installed, Vacuum Filter, 2 Fold Silencer                               | VTC3031-2    |     |
|                                 | Turtle Pump, VC302 1EA installed, Vacuum Filter