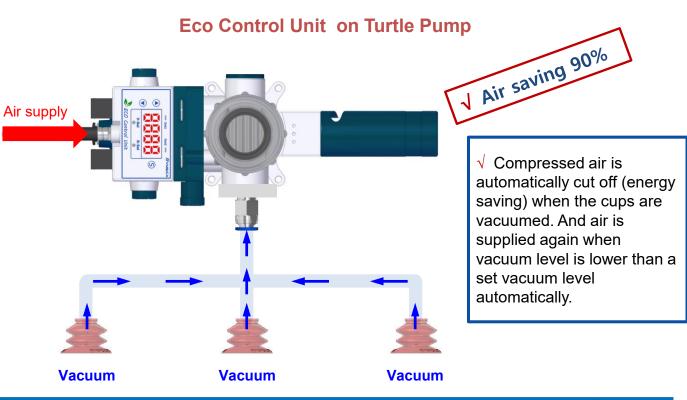

## **Air Saving System**

• By air saving function of Eco-Control Unit, the air supply valve ON/OFF will be automatically operated within the range of the set value.

ECO Control Unit

## **Eco Control Unit on Turtle Pump**