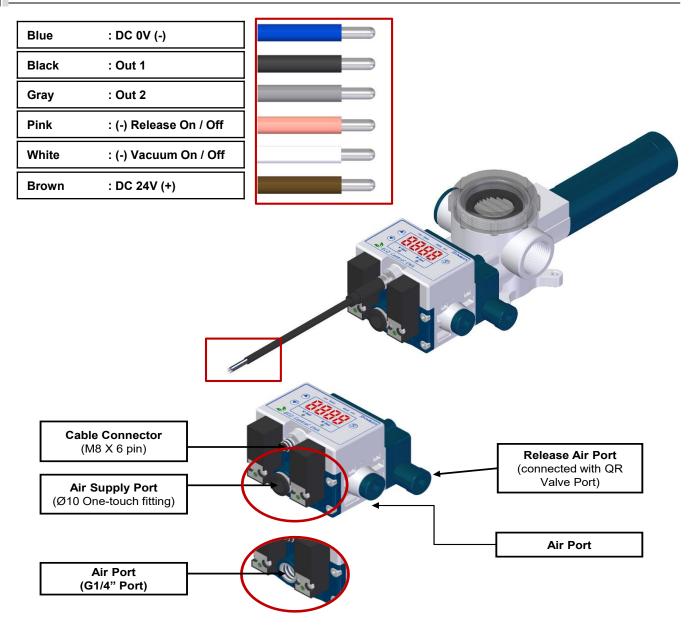

## Cable wiring of Eco-Control Unit

SECO Control Unit

#### **Features and Strengths**

- Integral structure: AS-kit + Digital Vacuum switch + 2 Control valves.
- Built-in air saving function, blocking air consumption when vacuum is reached.
- Installed with Turtle pumps (optimized for Turtle series)
- Easy and convenient wiring with M8X6PIN connector and wiring cable.