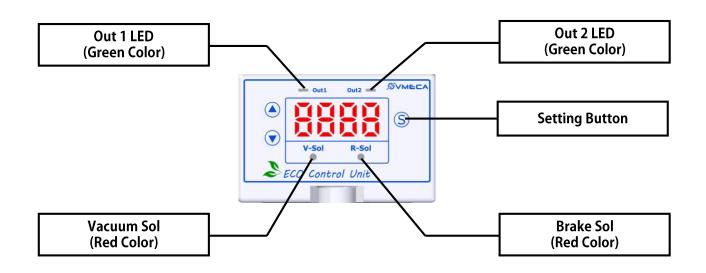

- Integral structure: AS-kit + Digital Vacuum switch + 2 Control valves.
- Built-in air saving function, blocking air consumption when vacuum is reached.
- Installed with Turtle pumps (optimized for Turtle series)
- Easy and convenient wiring with M8X6PIN connector and wiring cable.

## Cable wiring of Eco-Control Unit





SECO Control Unit



## **Air Saving System**

• By air saving function of Eco-Control Unit, the air supply valve ON/OFF will be automatically operated within the range of the set value.







ECO Control Unit



#### With QR Valve Module

## **Standard Turtle Pump**



✓ When vacuum is released, release air is passing through the release control valve with QR-valve to release vacuum.

## **Eco Control Unit on Turtle Pump**











## **Eco Control Unit Setting**











aitec.nl

## Build an Ordering No.

| 1. Pump<br><b>VTCL3134</b> -    | 2. Digital Vacuum Switch Output<br>3. Air Port Size<br>4. QR Valve<br>5. Sealing Material<br>2 |              |     |
|---------------------------------|------------------------------------------------------------------------------------------------|--------------|-----|
| 1. Pump                         | Description                                                                                    | Ordering No. | ETC |
|                                 | Turtle Pump, VC303 1EA installed, Vacuum Filter, 2 Fold Silencer                               | VTC3031-2    |     |
|                                 | Turtle Pump, VC302 1EA installed, Vacuum Filter                                                | VTC30