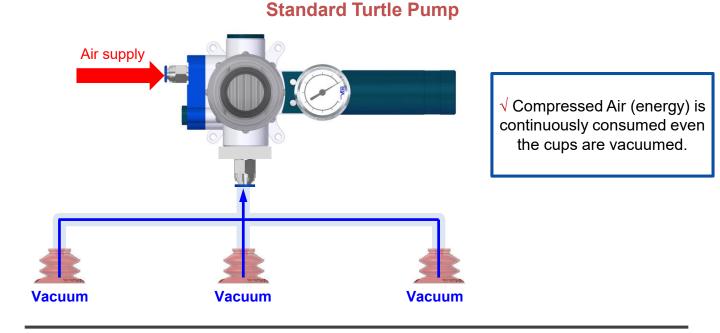

## **Standard Turtle Pump**

✓ When vacuum is released, release air is passing through the release control valve with QR-valve to release vacuum.