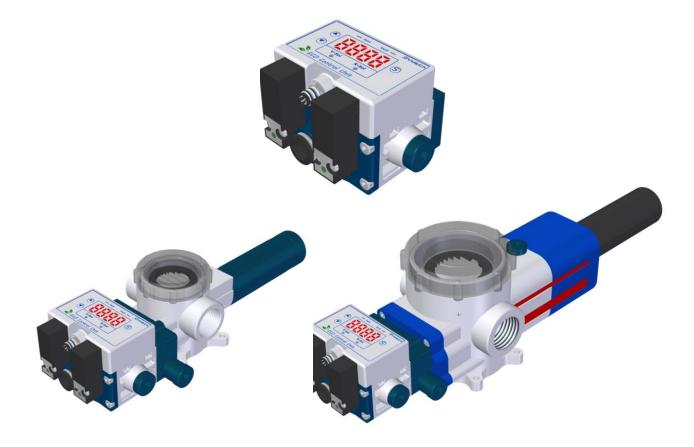

# ECO-Control Unit for Turtle Pump

ECO Control Unit

#### **Features and Strengths**

- Integral structure: AS-kit + Digital Vacuum switch + 2 Control valves.
- Built-in air saving function, blocking air consumption when vacuum is reached.
- Installed with Turtle pumps (optimized for Turtle series)
- Easy and convenient wiring with M8X6PIN connector and wiring cable.