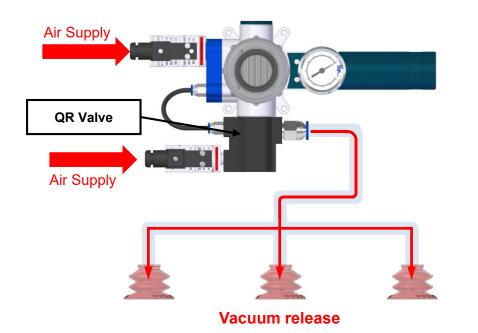

#### With QR Valve Module

## **Standard Turtle Pump**

✓ When vacuum is released, release air is passing through the release control valve with QR-valve to release vacuum.